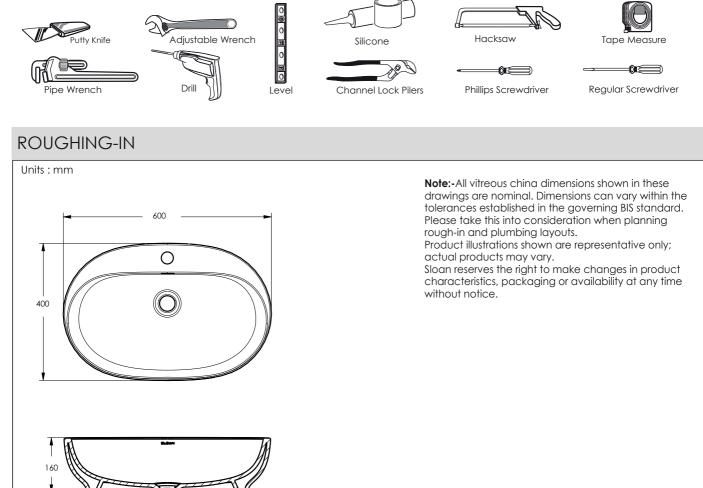

-Ø45

405

### **RECOMMENDED TOOLS AND MATERIALS:-**

SLOAN INDIA PRIVATE LIMTED 344, PHASE-II, UDYOG VIHAR, GURGAON 122015 Phone: (+91) 124-601333 Toll Free: 1800.123.3080 | customercare@sloan.in | sloan.com Copyright © 2021 Sloan. All rights reserved.