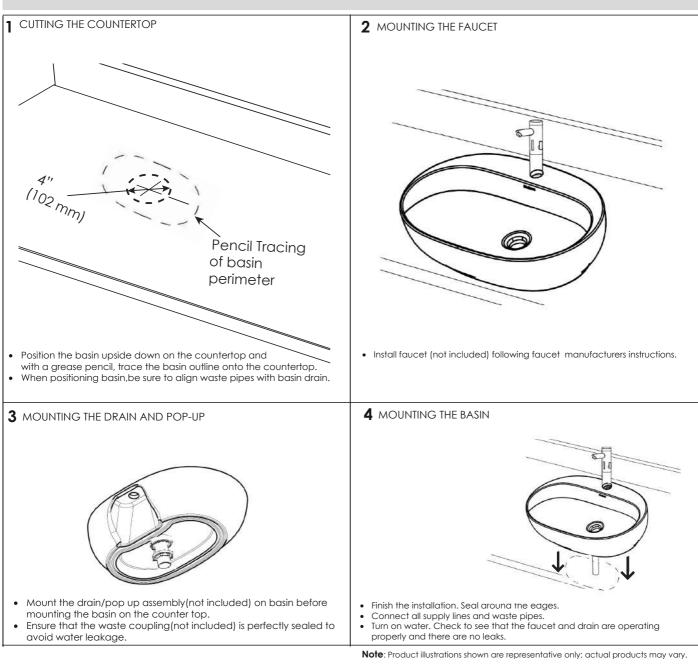

# INSTALLATION INSTRUCTIONS



Water Connects Us®

## **BEFORE YOU BEGIN**

WARNING: Risk of personal injury or product damage. Handle with care.

- Vitreous China can break or chip if the bolts and nuts are over-tightened, or if the product is handled carelessly.
- Observe all local plumbing and building codes.
- Check for any damage to the new Basin sink before installation. •

-Ø45

405

### **RECOMMENDED TOOLS AND MATERIALS:-**





SLOAN INDIA PRIVATE LIMTED 344, PHASE-II, UDYOG VIHAR, GURGAON 122015 Phone: (+91) 124-601333 Toll Free: 1800.123.3080 | customercare@sloan.in | sloan.com Copyright © 2021 Sloan. All rights reserved.

SB-3146

Oval Counter Top Basin,

Center Tap Hole

## INSTALLATION GUIDELINE



#### LIMITED WARRANTY

Sloan Valve Company warrants its vitreous china products to be made of first class materials, free from defects of material or workmanship under normal use and to perform the service for which they are intended in a thoroughly reliable and efficient manner when properly installed and serviced, for a period of five years from date of purchase. During this period, Sloan Valve Company will, at its option, repair or replace any part or parts which prove to be thus defective if returned to Sloan Valve Company, at customer's cost, and this shall be the sole remedy available under this warranty. No claims will be allowed for labor, transportation or other incidental costs. This warranty extends only to persons or organizations who purchase Sloan Valve Company's products d