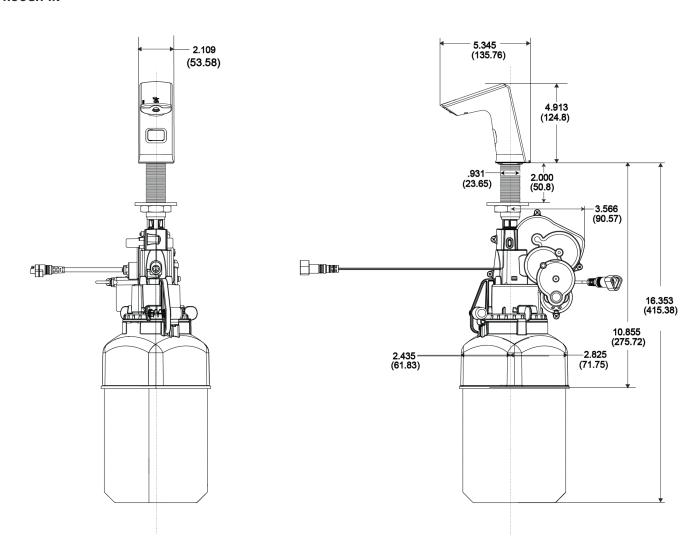

## **DETAILS**

• Finish: Polished Chrome (CP)

Power Type: Battery
Height: 5" (127mm)
Width: 2" (51mm)
Depth: 5 1/5" (132mm)

• Maximum Deck Thickness: 2" (51mm)

Sensor Type: IR

# **ROUGH-IN**