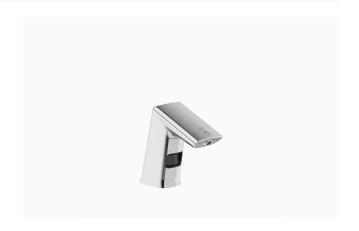

## **DESCRIPTION**

Sloan® Deck-Mounted Foam Soap Dispenser, Polished Chrome Finish

## **DETAILS**

• Finish: Polished Chrome (CP)

Power Type: Battery
Height: 5" (127mm)
Width: 2" (51mm)
Depth: 5 1/5" (132mm)

• Maximum Deck Thickness: 2" (51mm)

Sensor Type: IR

## **FEATURES**

Sensor Activated, Electronic, Chrome Plated Die Cast Body, Hand Washing Foam Soap Dispenser with the following features:

- Modular one-piece construction easily attaches to deck surface
- All electronics in spout are sealed
- Designed for drip free foam dispensing operation
- Motor Assembly suspended under counter connected to soap dispenser spout
- Motor Assembly rotates 360 degrees for easy installation
- Battery life of 45,000 activations
- 1,500 dispenses per foam soap bottle
- Ships with 2 bottles of non-scented, non-colored foam soap (1500ml per bottle)
- Additional foam soap can be purchased through Sloan (ESD-325) or GOJO distribution (8565-04-N6300GN)
- Ships with battery pack (4 "D" Alkaline batteries included)
- Sensor range nominal 5"
- GFI outlet suggested per code
- 120V/15 Amp
- Optional AC adaptor can be purchased separately (part number 0346090)
- Select the ESD-501 to combine ESD-500 soap dispenser, 2 bottles of soap and the EFX.250.500.0000 faucet