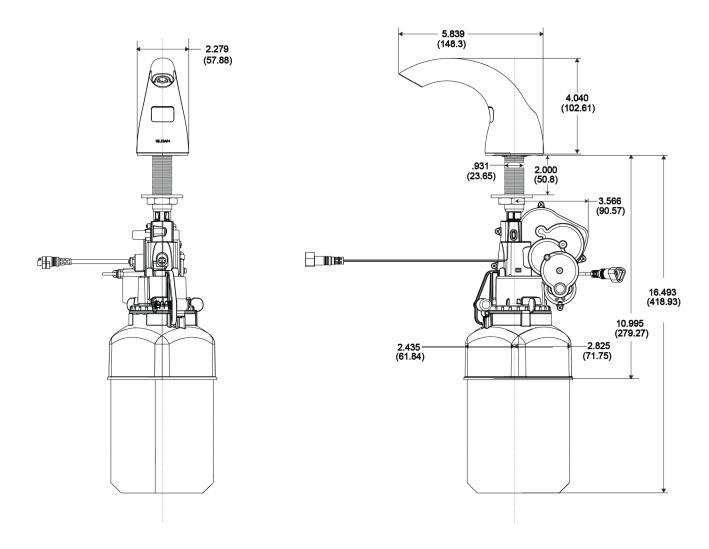

## **DETAILS**

• Finish: Polished Chrome (CP)

Power Type: Battery
Height: 4" (102mm)
Width: 2 3/10" (58mm)
Depth: 5 %" (147mm)

• Maximum Deck Thickness: 2" (51mm)

Sensor Type: IR

# **ROUGH-IN**