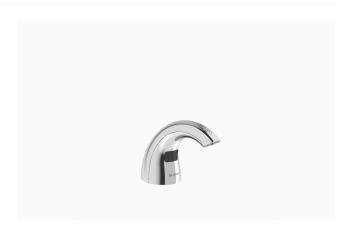

## **DESCRIPTION**

Sloan® Deck-Mounted Foam Soap Dispenser, Polished Chrome Finish

## **DETAILS**

• Finish: Polished Chrome (CP)

Power Type: Battery
Height: 4" (102mm)
Width: 2 3/10" (58mm)
Depth: 5 %" (147mm)

• Maximum Deck Thickness: 2" (51mm)

Sensor Type: IR

## **FEATURES**

Sensor Activated, Electronic, Chrome Plated Die Cast Body, Hand Washing Foam Soap Dispenser with the following features:

- Modular one-piece construction easily attaches to deck surface
- All electronics in spout are sealed
- Designed for drip free foam dispensing operation
- Motor Assembly suspended under counter connected to soap dispenser spout
- Motor Assembly rotates 360 degrees for easy installation
- Battery life of 45,000 activations
- 1,500 dispenses per foam soap bottle
- Ships with 2 bottles of ESD-325 non-scented, non-colored foam soap (1500ml per bottle)
- Ships with battery pack (4 "D" Alkaline batteries included)
- Sensor range nominal 5"
- GFI outlet suggested per code
- 120V/15 Amp
- Optional AC adaptor can be purchased separately (part number 0346090)
- Select the ESD-2101 to combine ESD-2100 soap dispenser, 2 bottles of soap and the SF-2150-4 faucet