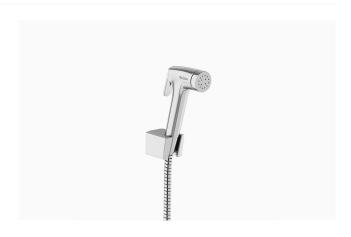

## **DESCRIPTION**

Polished Chrome Finish, Health Faucet.

## **DETAILS**

Activation: Manual
Installation: Exposed
Valve Body Material: Zinc
Finish: Polished Chrome (CP)

## **BENEFIT**

Flexible, chrome plated 1.2m hose

# **FEATURES**

- Exclusively available for the Indian market
- Sloan's health faucet offers an ergonomic and simple to use hygienic solution
- Easy to install, with chrome plated zinc construction to avoid rust and ensure long-time use, even in high-traffic restrooms
- Versatile and flexible spray head with a 1.2 m long flexible hose and mounting bracket
- Operating pressure 1-7 bars. High pressure spray