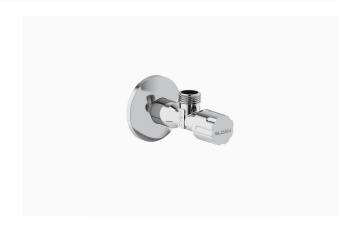

# **DESCRIPTION**

Polished Chrome Finish, Angle Valve.

# **DETAILS**

Activation: Manual
Installation: Exposed
Valve Body Material: Brass
Finish: Polished Chrome (CP)

# **FEATURES**

- Exclusively available for the Indian market
- The angle valve with extension and push-rosette is easy to install and built to last
- It's constructed with chrome plated brass and features a sliding escutcheon for high traffic protection
- The valve supports high water pressure and flow volume can be easily adjusted with the regulating cap
- 1/2" x 1/2" G threads
- Operating pressure 1-7 bars