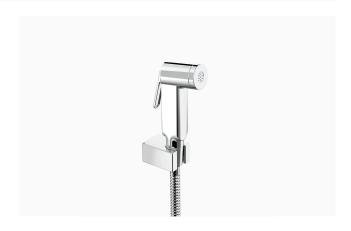

### **DESCRIPTION**

Polished Chrome Finish, Health Faucet.

### **DETAILS**

Activation: ManualInstallation: Exposed

• Valve Body Material: ABS with Zinc Cap & Brass Core

• Finish: Polished Chrome (CP)

## **BENEFIT**

Flexible, chrome plated 1.5m hose

## **FEATURES**

- Exclusively available for the Indian market
- Sloan's health faucet offers an ergonomic and simple to use hygienic solution
- The high pressure chrome plated ABS sprayer with zinc cap and brass core is easy to install and maintain
- Versatile and flexible spray head with a 1.5 m long flexible hose and mounting bracket
- Operating pressure 0.5-5.5 bars