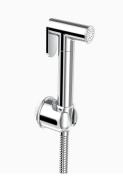

## DESCRIPTION

Polished Chrome Finish, Health Faucet.

## DETAILS

- Activation: Manual
- Installation: Exposed
- Valve Body Material: Brass
- Finish: Polished Chrome (CP)

#### BENEFIT

Flexible, chrome plated 1.5m hose

## FEATURES

- Exclusively available for the Indian market
- Sloan's health faucet offers an ergonomic and simple to use hygienic solution
- The high pressure chrome plated brass sprayer is easy to install and maintain
- Versatile and flexible spray head with a 1.5 m long flexible hose and mounting bracket
- Operating pressure 0.5-5.5 bars