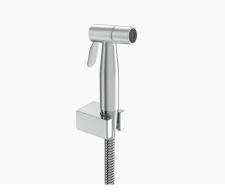

## DESCRIPTION

Polished Chrome Finish, Health Faucet.

### DETAILS

- Activation: Manual
- Installation: Exposed
- Valve Body Material: Stainless Steel
- Finish: Polished Chrome (CP)

## BENEFIT

Flexible, chrome plated 1.5m hose

## FEATURES

- Exclusively available for the Indian market
- Sloan's health faucet offers an ergonomic and simple to use hygienic solution
- The high pressure stainless steel sprayer is easy to install and maintain
- Versatile and flexible spray head with a 1.5 m long flexible hose and mounting bracket
- Operating pressure 0.5-5.5 bars. High pressure spray