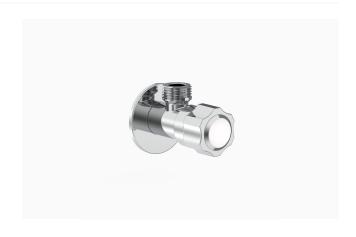

## **CODE NUMBER**

3701118IN

### **DESCRIPTION**

Polished Chrome Finish, Angle Valve.

### **DETAILS**

Activation: Manual
Installation: Exposed
Valve Body Material: Brass
Finish: Polished Chrome (CP)

### **BENEFIT**

1/2" x 1/2" G threads

## **FEATURES**

- Exclusively available for the Indian market
- The angle valve is constructed with chrome plated brass and features a sliding escutcheon for high traffic protection that is easy to install and built to last
- The valve supports high water pressure and flow volume can be easily adjusted with the regulating cap
- Inlet and Outlet connection: G 1/2" threads
- Operating pressure 1-7 bars